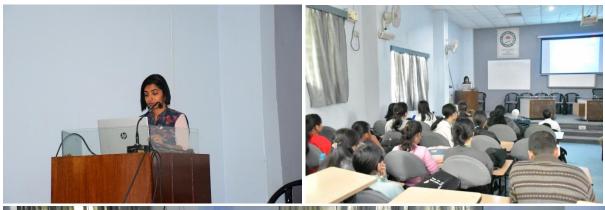

The objectives of the week-long celebration were to draw attention to the conservation status of some of the most critically endangered species of wild fauna and flora, and to drive discussions towards imagining and implementing solutions to conserve them. In 2022, World Wildlife Day had driven the debate towards the imperative need to reverse the fate of the most critically endangered species to support the restoration of their habitats and ecosystems and to promote their sustainable use by humanity. The Department of Zoology, commemorated the World Wildlife Week, 2022 by organising a Talk and an Inter-College Debate Competition for BSc (Zoology Hons) students on the topic "Cheetah restoration: India's Vanity Project" on 14 October, 2022 (Friday) at 10AM in the College Seminar Room. The Guest Speaker, Smt. Anju P. James, IFS, Divisional Forest Officer, Forest Utilisation Division, Shillong gave an interesting lecture on the topic "Recovering key species for Ecosystem restoration".

#### Photos: